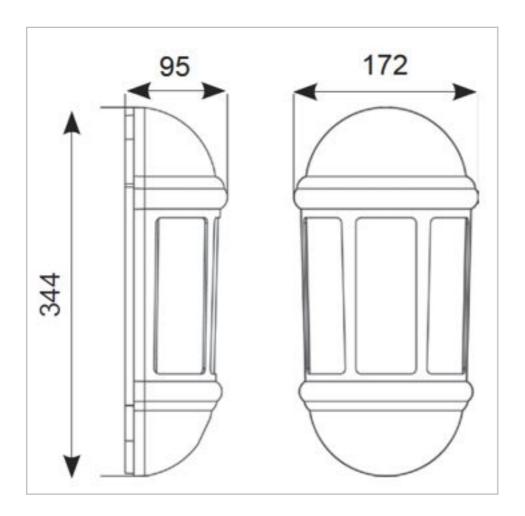

## **General Information**

| Lamp Type                      | LED      |
|--------------------------------|----------|
| Colour / Finish                | White    |
| IP Rating                      | IP65     |
| Class Protection               | 2        |
| Internal / External            | External |
| Surface / Recessed / Suspended | Surface  |
| Warranty (Years)               | 2        |
| CE Mark                        | Yes      |
| Width (mm)                     | 172      |
| Height (mm)                    | 344      |
| Depth (mm)                     | 95       |
|                                |          |