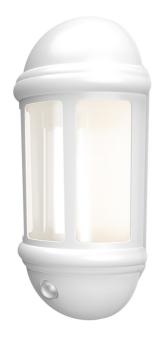

## ALHLLED/PIR/WH

Latina LED Half Lantern with PIR 8W White

## **Features**

Contemporary IP65 half lantern and resistant to corrosion

Textured polycarbonate finish and tinted lens

LED light bar for uniform light output

 $\label{eq:pinconvenience} \mbox{ PIR option for convenience and security. Incorporates manual override option.}$ 

Colour matching PIR lens cover ensures discreet appearance

LED lifespan L70 25,000 hours

Non-dimmable

Belfast: +44 (0) 2890 773750